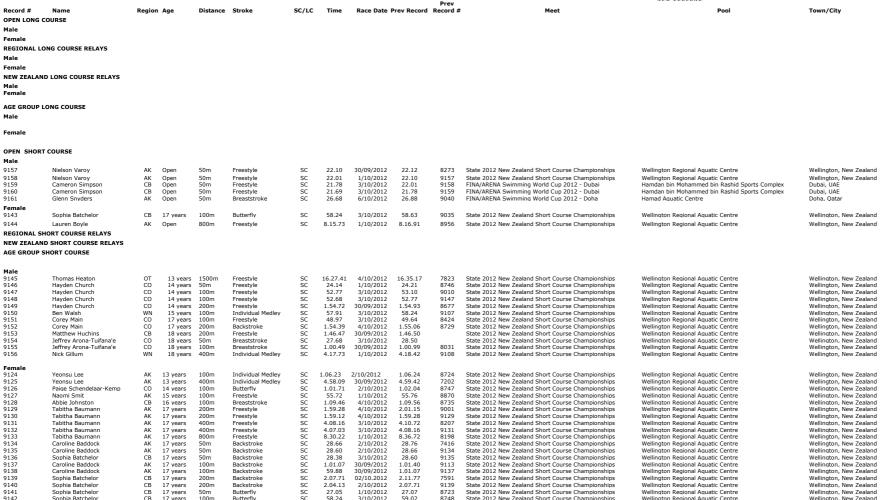

as at 24 October 2012

|     | 3     |  |
|-----|-------|--|
| Swi | mming |  |
| Swi | mming |  |

Prev Record # Name Region Age Distance Stroke SC/LC Time Race Date Record Pool Town/City OPEN LONG COURSE Male Female REGIONAL LONG COURSE RELAYS Female NEW ZEALAND LONG COURSE RELAYS Male Female AGE GROUP LONG COURSE Male Female OPEN SHORT COURSE 9161 FINA/ARENA Swimming World Cup 2012 - Stockholm Glenn Snyders AK Open 50m Breaststroke SC 26.61 13/10/2012 26.68 Eriksdalsbadet-Stockholm Stockholm, Sweden 9161